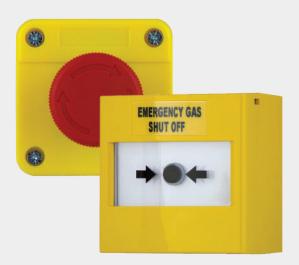

## | OVERVIEW |

Our range of Remote Emergency Stop Buttons can be easily interfaced with any GasGuard, for when there is more than one emergency exit from an area. We offer standard twist release buttons as well as resettable break glass stations to avoid accidental activation in high traffic areas.

# **REMOTE EMERGENCY STOP BUTTON**

#### Description

Remote Emergency Stop - Twist Release Remote Emergency Stop - Call Point

# TWIST RELEASE

## CALL POINT