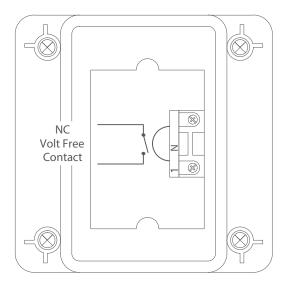

## **Technical Specification**

VFC Output SPST - 5A @ 250V Max

IP Rating IP65 Approval CE, UKCA

# TWIST RELEASE