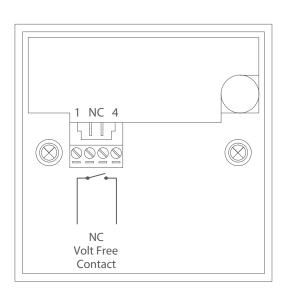

## **Technical Specification**

VFC Output SPST - 5A @ 250V Max

IP Rating IP65 Approval CE, UKCA

## CALL POINT